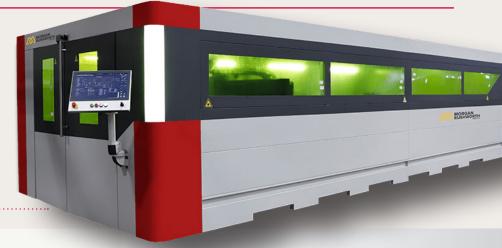

## XS Fibre Laser Cutting Machine 3000mm x 1500mm

Fibre laser technology in the XS cutter provides processing options for large and specialised material sizes. It delivers precise fibre laser cutting at rapid speeds, reaching 115 m/min, without any need for sheet repositioning.

### **MACHINE CAPABILITY & FEATURES:**

| SHEET SIZE                     | 3000mm x 1500mm                      |
|--------------------------------|--------------------------------------|
| SHEET THICKNESS                | 20mm                                 |
| AUTOMATIC<br>EXCHANGE TABLE    | 2 Sheet, 2500kg capacity             |
| CUTTING SPEED                  | Up to 115 m/min (Material dependant) |
| AUTOMATIC NOZZLE<br>CLEANING   | -                                    |
| BECKHOFF CNC<br>& SERVO MOTORS | UK sourced                           |