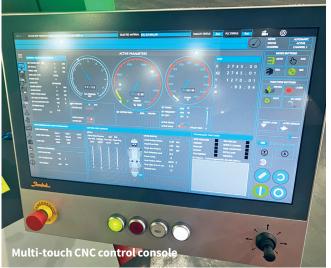

### **MACHINE CAPABILITY & FEATURES:**

| SHEET SIZE                     | 3000mm x 1500mm                      |
|--------------------------------|--------------------------------------|
| SHEET THICKNESS                | 20mm                                 |
| AUTOMATIC<br>EXCHANGE TABLE    | 2 Sheet, 2500kg capacity             |
| CUTTING SPEED                  | Up to 115 m/min (Material dependant) |
| AUTOMATIC NOZZLE<br>CLEANING   | -                                    |
| BECKHOFF CNC<br>& SERVO MOTORS | UK sourced                           |