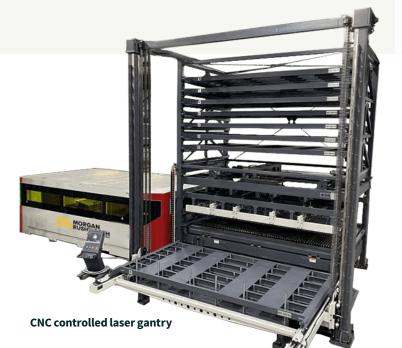

### **MACHINE CAPABILITY & FEATURES:**

| SHEET SIZE                     | 3000mm x 1500mm                      |
|--------------------------------|--------------------------------------|
| SHEET THICKNESS                | 20mm                                 |
| AUTOMATIC<br>EXCHANGE TABLE    | 2 Sheet, 2500kg capacity             |
| CUTTING SPEED                  | Up to 115 m/min (Material dependant) |
| AUTOMATIC NOZZLE<br>CLEANING   | -                                    |
| BECKHOFF CNC<br>& SERVO MOTORS | UK sourced                           |