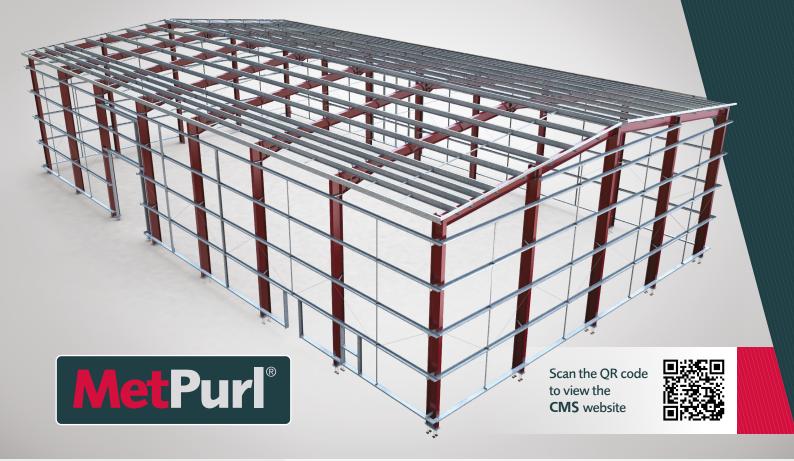

## **PURLINS & SIDE RAILS**

STATE OF THE ART PURLIN, RAIL & EAVES BEAM SYSTEMS

CONSTRUCTION METAL SALES LIMITED (CMS) IS A WHOLLY OWNED SUBSIDIARY OF A MAJOR PRIVATELY OWNED UK GROUP THAT HAS BEEN IN OPERATION SINCE THE 1970'S. THE GROUP WHICH CONCENTRATES ON THE DEVELOPMENT, MANUFACTURE AND INSTALLATION OF CONSTRUCTION PRODUCTS HAS A STRONG REPUTATION WITHIN THE INDUSTRY.

CMF offer a fully comprehensive Z and C section Purlin and Side Rail system. Our purlins and side rails have been fully tested at the Building Research Establishment (BRE) and ratified by the Steel Construction Institute (SCI). Industry Members of the British Construction Steel Association (BCSA).